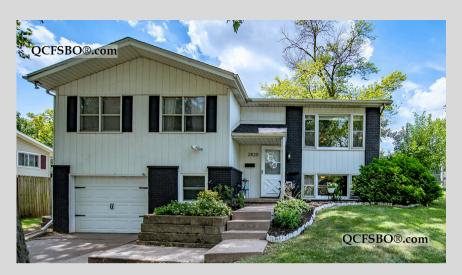

## Home For Sale by Owner

2820 Greenway Drive, Bettendorf, IA 52722

\$220,000

Corey & Erika Shaw

) 702-467-7870 or 563-726-1498

Scan this QR code for more information and additional photos

**Listing ID: FUT48HY** 

## **Property Highlights**

- Lot Size .17 Acre
- Built in 1965
- Split-Level
- 1,012 sqft Main
- 1,512 sqft Total
- 3 Bedrooms
- 2 Bathrooms
- Finished basement

- Lower Level Laundry
  - Barn door
- Kitchen Appliances Included
- Central HVAC
- Shed
- Fenced Backyard
- Aluminum Siding
- 1 Car Garage

Discover the ideal combination of comfort and convenience in this charming 3-bedroom, 2-bath home nestled on a quiet cul-de-sac in sought-after Bettendorf. Just a short walk from the scenic bike path and Grant Wood Elementary, this location offers easy access to both nature and top-rated schools. Don't miss your chance to make this delightful home yours—schedule a showing today!